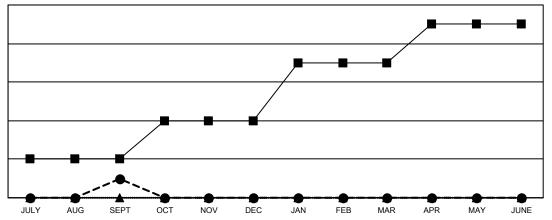

## GOALS AND ACTUAL NEW CLUBS CUMULATIVE

- ■- CURRENT YEAR GOALS FOR NEW CLUBS

CURRENT YEAR ACTUAL NEW CLUBS

▲ - LAST YEAR ACTUAL NEW CLUBS