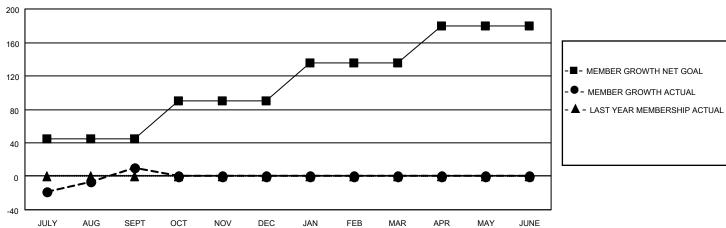

## Multiple District 21

**LOCATION: ARIZONA** 

| Clubs         |               |             |               | Members               |                           |                         |                                                    |  |
|---------------|---------------|-------------|---------------|-----------------------|---------------------------|-------------------------|----------------------------------------------------|--|
|               | RESULTS FOR   | R 2020-2021 |               | RESULTS FOR 2020-2021 |                           |                         |                                                    |  |
| QUARTER       | NEW CLUB GOAL | NEW CLUBS   | DROPPED CLUBS | QUARTER M             | MEMBER GROWTH NET<br>GOAL | MEMBER GROWTH<br>ACTUAL | DROPPED<br>MEMBERS ACTUAL<br>(including transfers) |  |
| JULY/AUG/SEPT | 2             | 1           | 0             | JULY/AUG/SEP1         | т 45                      | 156                     | 113                                                |  |
| OCT/NOV/DEC   | 2             | 0           | 0             | OCT/NOV/DEC           | 45                        | 0                       | 0                                                  |  |
| JAN/FEB/MAR   | 3             | 0           | 0             | JAN/FEB/MAR           | 45                        | 0                       | 0                                                  |  |
| APR/MAY/JUNE  | 2             | 0           | 0             | APR/MAY/JUNE          | 45                        | 0                       | 0                                                  |  |

## GOALS AND ACTUAL MEMBERS CUMULATIVE

| DROPPED CLUBS: 0           |     | 29 CLUBS OF 107 ADDED 1 OR MORE<br>NEW MEMBERS | GENDER DISTRIBUTION  MALE 1,750 (63.59%) |                |     |
|----------------------------|-----|------------------------------------------------|------------------------------------------|----------------|-----|
| DROPPED MEMBERS            |     |                                                | FEMALE                                   | 1,002 (36.41%) |     |
| DECEASED                   | 8   | CLICK HERE FOR CUMULATIVE                      | TOTAL FAMILY UNIT MEMBERS                |                | 715 |
| CLUB CANCELLED 0 OTHER 105 |     | MEMBERSHIP DATA                                | FAMILY MEMBERS PAYING HALF DUES          |                | 070 |
|                            |     |                                                |                                          |                | 376 |
| TOTAL                      | 113 |                                                | 0000                                     |                |     |